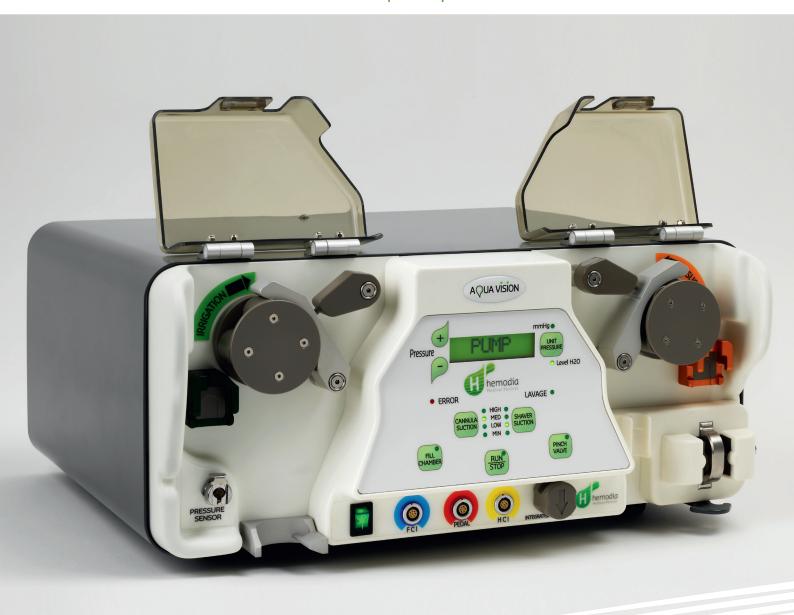

# Fluid management pump for arthroscopic procedures

# AQUA VISION® The fluid management pump

## with integrated shaver interface

The AQUA VISION® is intended to be used during arthroscopic procedures by orthopedic surgeons and operating room nurses

- A pump and its accessories developed in collaboration with surgeons
- Simple, user-friendly operation that allows for rapid mastery of the device
- Integrated shaver interface, which allows the use of multiple types of shavers on the market

### Interfaces

- The Integrated Shaver Interface (ISI), the shaver interface clip works with all shaver brands. The pump senses the operation of the handpiece and automatically adjusts the shaver/canula suction
- The Foot Control Interface works with Smith & Nephew®, ConMed®, Arthrex®, Eberle® and Karl Storz®