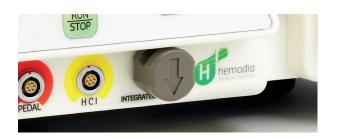

### Interfaces

- The Integrated Shaver Interface (ISI), the shaver interface clip works with all shaver brands. The pump senses the operation of the handpiece and automatically adjusts the shaver/canula suction
- The Foot Control Interface works with Smith & Nephew®, ConMed®, Arthrex®, Eberle® and Karl Storz®