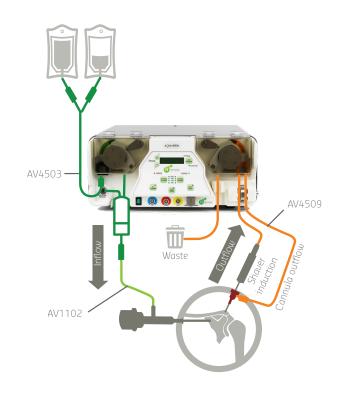

# Intermediate irrigation tubing

This device is designed to deliver the irrigation fluid from the daily irrigation tubing to the arthroscope

### **Suction tubing**

Used for fluid extraction from the joint via cannula or shaver

### **Daily irrigation tubing**

The daily use device allows irrigation fluid to be delivered from the bag to the intermediate irrigation tubing

# Tubing set up on the AQUA VISION® pump

The pump is designed to perfectly meet the demands of IBODEs, thanks to which the set up is:

Simple

Intuitive

Secure