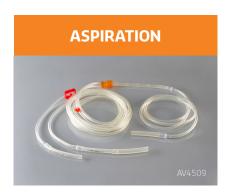

### **Suction tubing**

Used for fluid extraction from the joint via cannula or shaver