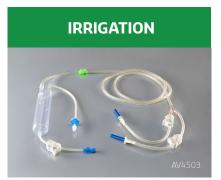

### **Daily irrigation tubing**

The daily use device allows irrigation fluid to be delivered from the bag to the intermediate irrigation tubing